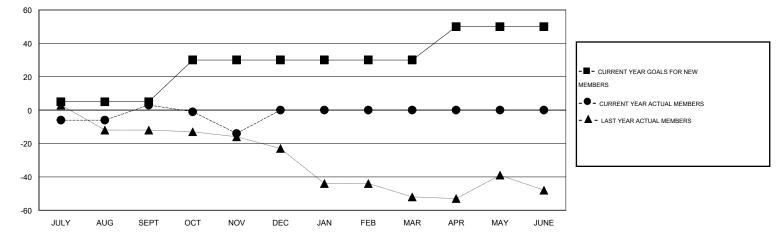

## GMT: HAL GRIFFIN

| GMT: HAL GR           | RIFFIN           |           | LOCATIC          | N ARKANSA        | S                     |                    |                                     |                    | GMT CA 1         |
|-----------------------|------------------|-----------|------------------|------------------|-----------------------|--------------------|-------------------------------------|--------------------|------------------|
| Clubs                 |                  |           |                  |                  | Members               |                    |                                     |                    |                  |
| RESULTS FOR 2014-2015 |                  |           |                  |                  | RESULTS FOR 2014-2015 |                    |                                     |                    |                  |
| QUARTER               | NEW CLUB<br>GOAL | NEW CLUBS | DROPPED<br>CLUBS | NET<br>GAIN/LOSS | QUARTER               | NEW MEMBER<br>GOAL | CHARTER AND<br>NEW MEMBERS<br>ADDED | DROPPED<br>MEMBERS | NET<br>GAIN/LOSS |
| JULY/AUG/SEPT         | 0                | 0         | 3                | -3               | JULY/AUG/SEPT         | 5                  | 37                                  | 34                 | 3                |
| OCT/NOV/DEC           | 1                | 0         | 0                | 0                | OCT/NOV/DEC           | 25                 | 8                                   | 25                 | -17              |
| JAN/FEB/MAR           | 0                | 0         | 0                | 0                | JAN/FEB/MAR           | 0                  | 0                                   | 0                  | 0                |
| APR/MAY/JUNE          | 1                | 0         | 0                | 0                | APR/MAY/JUNE          | 20                 | 0                                   | 0                  | 0                |